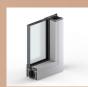

# 500 F Fire automatic sliding door



#### Use

- automatic sliding opening/closing
- force closing in emergencies

# Fire barrier

In case of an emergency or power failure, the door FORCIBLY CLOSES and prevents the spread of fire. Escape is not possible.





# Fire switch

The door mode operation is indicated on the Fire switch display.







Fire barrier no escape



# **Dimensions**

1 leaf: clear opening width 800 - 1400 mm 2 leaves: clear opening width 1200 - 2500 mm Clear opening height 1900 - 2500 mm Side & top screens possible

### Leaf





**Glass** 

**Panel** 

## Fire resistance

Highest levels of fire protection (Integrity and Insulation)





E160

Remote control with My Door App



patent European Registered registered design EUIPO 805886

product certificate Slovenia

EU made in Europe

standards EN 16034, EN 16361, EN 16005