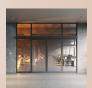

# 500 F Fire automatic sliding door

# **Dimensions**

1 leaf: clear opening width 800 - 1400 mm 2 leaves: clear opening width 1200 - 2500 mm Clear opening height 1900 - 2500 mm Side & top screens possible