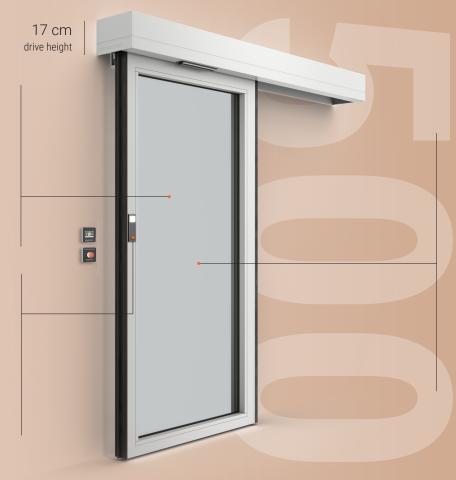

# 500 F Fire automatic sliding door

# **Dimensions**

1 leaf: clear opening width 800 - 1400 mm 2 leaves: clear opening width 1200 - 2500 mm Clear opening height 1900 - 2500 mm Side & top screens possible