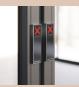

# Fire switch

The door mode operation is indicated on the Fire switch display.

Fire barrier no escape