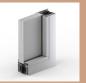

# 500 F Fire automatic sliding door



#### Use

- automatic sliding opening/closing
- force closing in emergencies

# Fire barrier

In case of an emergency or power failure, the door FORCIBLY CLOSES and prevents the spread of fire. Escape is not possible.





# Fire switch

The door mode operation is indicated on the Fire switch display.







Fire barrier no escape



# **Dimensions**

1 leaf: clear opening width 800 - 1400 mm 2 leaves: clear opening width 1200 - 2500 mm Clear opening height 1900 - 2500 mm Side & top screens possible

### Leaf





**Glass** 

**Panel** 

## Fire resistance

Highest levels of fire protection (Integrity and Insulation)





E160

Remote control with My Door App



patent European Registered registered design EUIPO 805886

product certificate Slovenia

EU made in Europe

standards EN 16034, EN 16361, EN 16005