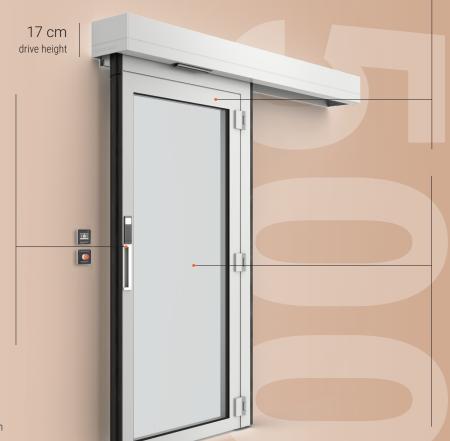

# 500 EFS

## Fire escape automatic sliding door

## **Dimensions**

1 leaf: clear opening width 900 - 1400 mm 2 leaves: clear opening width 1600 - 2500 mm Clear opening height 1900 - 2500 mm Side & top screens possible