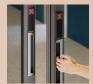

### **Integrated self-closer**

The fire resistant hydraulic spring closer is hidden in the leaf and invisible from the outside.