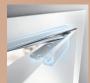

### **Integrated self-closer**

The fire resistant hydraulic spring closer is hidden in the leaf and invisible from the outside.