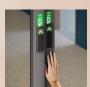

## **Escape & rescue**

In case of an emergency, 500 EFS doors close and transform into swing operation, ensuring safe **ESCAPE** and **RESCUE**.

The door mode operation is indicated on the Fire switch display.