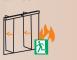

# 500 EFS

## Fire escape automatic sliding door



#### Use

- 2 functions:
- \_ standard sliding opening/closing
- \_ swing opening/closing in emergencies

## **Escape & rescue**

In case of an emergency, 500 EFS doors close and transform into swing operation, ensuring safe **ESCAPE** and **RESCUE**.

The door mode operation is indicated on the Fire switch display.



Break-OUT





Break-IN



## **Dimensions**

1 leaf: clear opening width 900 - 1400 mm 2 leaves: clear opening width 1600 - 2500 mm Clear opening height 1900 - 2500 mm Side & top screens possible



### **Integrated self-closer**

The fire resistant hydraulic spring closer is hidden in the leaf and invisible from the outside.



#### Leaf





Glass

**Panel** 

#### Fire resistance

Highest levels of fire protection (Integrity and Insulation)



30



El60

Remote control with **My Door App** 



patent European Registered registered design EUIPO 805886 product certificate
Slovenia

EU made in Europe standards EN 16034, EN 16361, EN 16005. CFPA-E 2