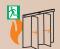

# 500 EFS

## Fire escape automatic sliding door



#### Use

- 2 functions:
- \_ standard sliding opening/closing
- \_ swing opening/closing in emergencies

## **Escape & rescue**

In case of an emergency, 500 EFS doors close and transform into swing operation, ensuring safe **ESCAPE** and **RESCUE**.

The door mode operation is indicated on the Fire switch display.



Break-OUT





Break-IN



## **Dimensions**

1 leaf: clear opening width 900 - 1400 mm 2 leaves: clear opening width 1600 - 2500 mm Clear opening height 1900 - 2500 mm Side & top screens possible



### **Integrated self-closer**

The fire resistant hydraulic spring closer is hidden in the leaf and invisible from the outside.



#### Leaf





Glass

**Panel** 

#### Fire resistance

Highest levels of fire protection (Integrity and Insulation)



30



El60

Remote control with **My Door App** 



patent European Registered registered design EUIPO 805886 product certificate
Slovenia

EU made in Europe standards EN 16034, EN 16361, EN 16005. CFPA-E 2