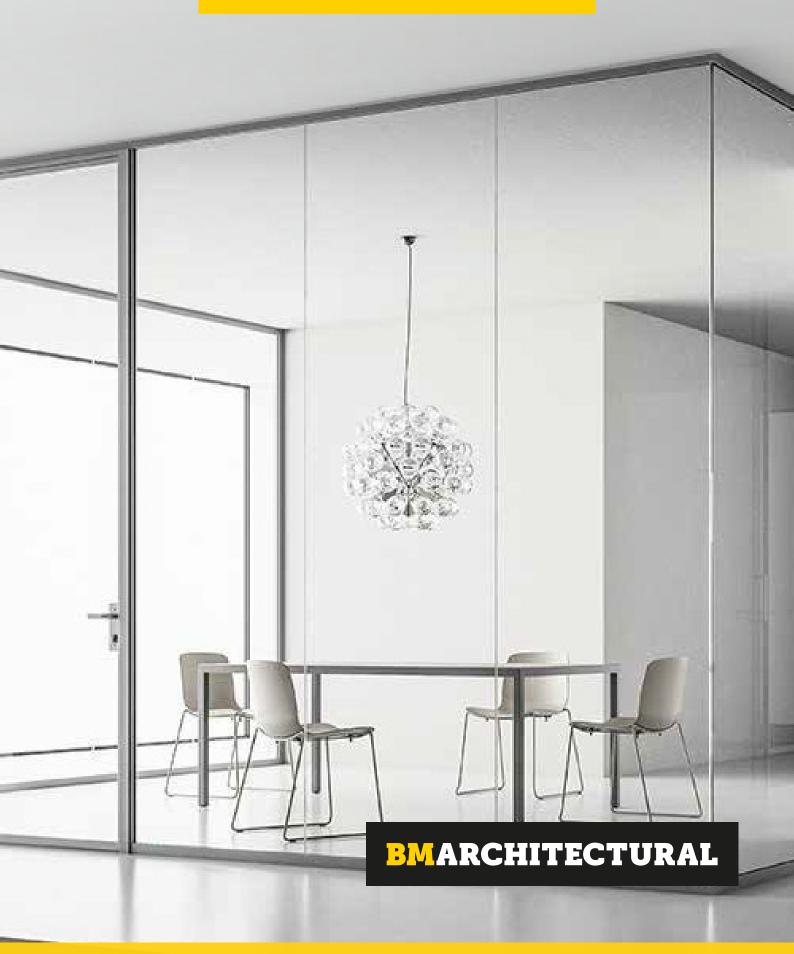

#### Base Extrusion

ST601

| Article | Glass mm | H mm |
|---------|----------|------|
| ST601   | 10-12    | 25   |