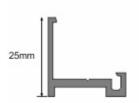

#### Wall & Ceiling Extrusion

ST620

| Article | Glass mm | H mm |
|---------|----------|------|
| ST620   | 10-12    | 25   |

**Extrusion Gasket** 

ST110 ST120