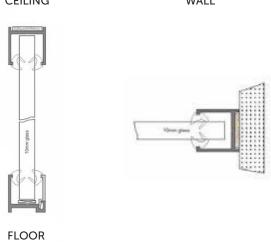

# **EAZYWALL SYSTEM**

FRAMELESS PARTITION SYSTEM



### **EAZYWALL SYSTEM**

#### Base Extrusion

ST601

| Article | Glass mm | H mm |
|---------|----------|------|
| ST601   | 10-12    | 25   |

#### Base Bead

| \$1145  |       |
|---------|-------|
| Article | Glass |
| ST145   | -     |

#### Wall & Ceiling Extrusion

ST620

| Article | Glass mm | H mm |
|---------|----------|------|
| ST620   | 10-12    | 25   |





**Extrusion Gasket** 

ST110 ST120



#### Glass I-Joint Gasket

| Article | Glass mm |
|---------|----------|
| ST400   | 10       |
| ST500   | 12       |

Manufactured in clear plastic.





#### **Typical Construction**

Glass mm

10 12

**CEILING** 

WALL



## **BMARCHITECTURAL**

#### SPECIALISTS IN ARCHITECTURAL SYSTEMS

From homes to workplaces and beyond, we help create inspiring and safe spaces where people thrive.

Our expertise areas include:

- Residential, commercial and anti-terror Glass Balustrade
- Canopies, partitions and structural walls of Frameless Glass
- Fire-rated, security, slimline and thermally-insulated Steel Glazing
- Class A Fire-Rated Balcony Systems for safer high-rise living
- Composite and recycled plastic products for transforming Outdoor Spaces

Our architectural systems enhance the natural light, feeling of space, views, safety and visual appeal of a property. They also enable design professionals and building owners to meet fall protection, thermal, fire and security regulations with ease.

Contact us to dis