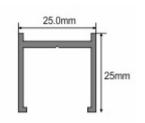

#### Glass I-Joint Gasket

| Article | Glass mm |
|---------|----------|
| ST400   | 10       |
| ST500   | 12       |

Manufactured in clear plastic.