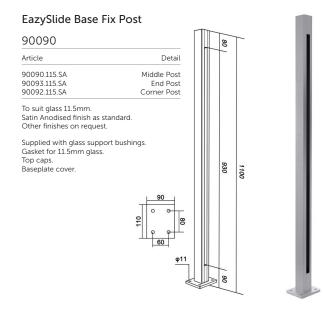

#### **Baseplate Cover**

Description Supplied with post kit

| Article   | Detail      |
|-----------|-------------|
| 90090.115 | Middle Post |
| 90093.115 | End Post    |
| 90092.115 | Corner Post |
| RAL Code  | Colours     |
| 9005      | Black       |
| 7016      | Anthracite  |
| 9001      | White       |

For specific colour finishes, add RAL Code suffix to product code.