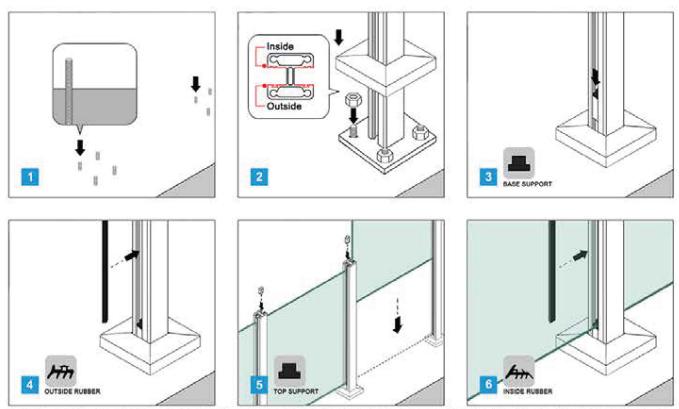

## EAZYSLIDE INSTALLATION GUIDE

#### **Base Fix Installation**

Tip: The top & base supports are universal, and the side with rubber is slways next to glass - when placed as a base support, the rubber is upward, while as a top support, the rubber is facing down.