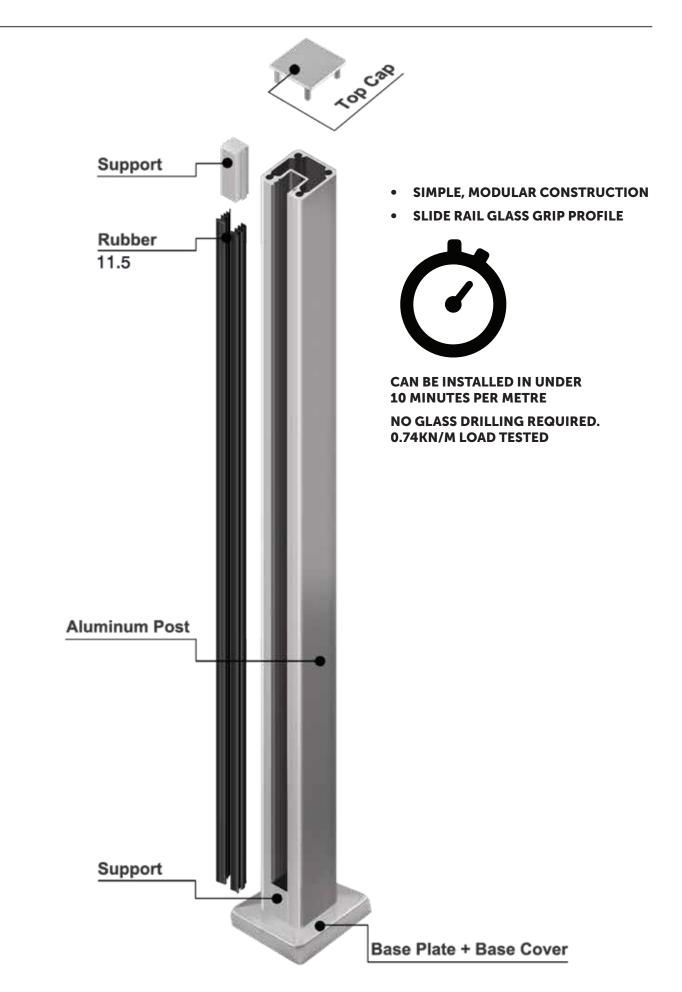

#### U Rubber Gasket

| Description            | Glass mm |
|------------------------|----------|
| Supplied with post kit | 11.5     |

#### Post Top Cap

Description

Supplied with post kit

#### **Base Fix Installation**

Tip: The top & base supports are universal, and the side with rubber is slways next to glass - when placed as a base support, the rubber is upward, while as a top support, the rubber is facing down.

#### GLASS LOADING CHART

| Glass<br>kN/M                      | 11.5 |
|------------------------------------|------|
| 0.74                               | •    |
| Bolted down into concrete or steel |      |