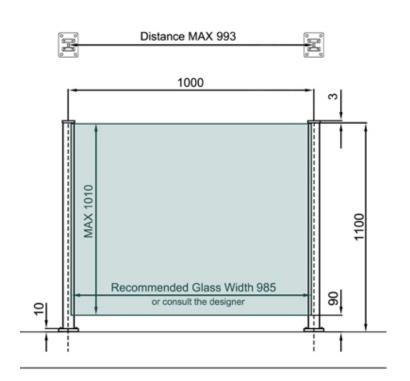

add RAL Code suffix to product code.





### sales@bmarchitectural.com | 0114 254 3226

#### U Rubber Gasket

| Description            | Glass mm |
|------------------------|----------|
| Supplied with post kit | 11.5     |

#### Post Top Cap

Description

Supplied with post kit







## EAZYSLIDE INSTALLATION GUIDE

#### **Base Fix Installation**



Tip: The top & base supports are universal, and the side with rubber is slways next to glass - when placed as a base support, the rubber is upward, while as a top support, the rubber is facing down.

#### GLASS LOADING CHART

| Glass<br>kN/M                      | 11.5 |
|------------------------------------|------|
| 0.74                               | •    |
| Bolted down into concrete or steel |      |

#### **RECOMMENDED DIMENSIONS**



## **BMARCHITECTURAL**

## SPECIALISTS IN ARCHITECTURAL SYSTEMS

From homes to workplaces and beyond, we help create inspiring and safe spaces where people thrive.

Our expertise areas include:

- Residential, commercial and anti-terror Glass Balustrade
- Canopies, partitions and structural walls of Frameless Glass
- Fire-rated, security, slimline and thermally-insulated Steel Glazing
- Class A Fire-Rated Balcony Systems for safer high-rise living
- Composite and recycled plastic products for transforming Outdoor Spaces

Our architectural systems enhance the natural light, feeling of space, views, safety and visual appeal of a property. They also enable design professionals and building owners to meet fall protection, thermal, fire and security regulations with ease.

Contact us to discu