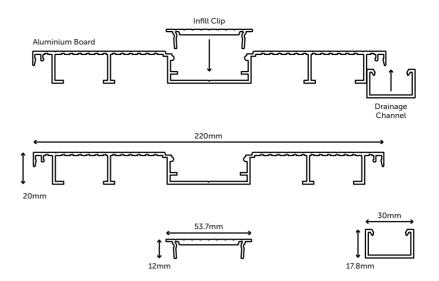

## **Dimensions**

| Product                              | Dimensions  | Length    |
|--------------------------------------|-------------|-----------|
| Individual Board                     | 220 x 20mm  | 3.6m & 6m |
| Infill Clip                          | 53.7 x 12mm | 3.6m & 6m |
| Optional Connecting Drainage Channel | 30 x 17.8mm | 3.6m & 6m |

Drainage is controlled through optional channels fitted between the boards.
Aluminium joists and steel joist cradle pedestals complete the range of accessories.