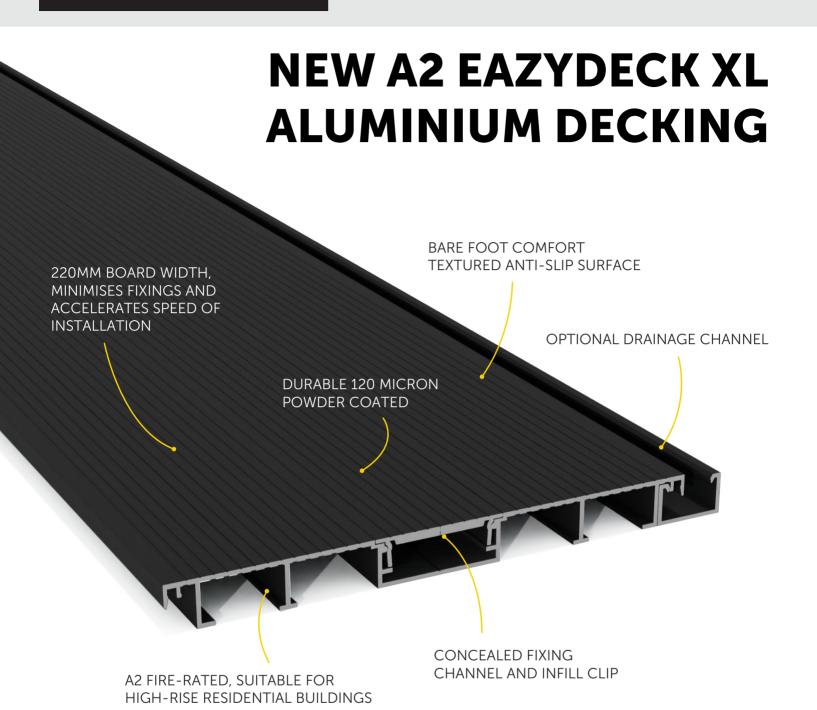

# STYLISH | DURABLE | FIRE-RATED | ANTI-SLIP

The new EazyDeck XL Board with its A2fl-s1 reaction-to-fire classification is the perfect decking for any project, including balconies on high-rise residential buildings.

Available in any RAL colour to suit a range of aesthetics and powder-coated to 120 microns for an improved, friction-tested textured surface, EazyDeck is hard-wearing and anti-slip in both wet and dry conditions.

With an impressive board profile measuring 220mm wide by 20mm deep, this is a quick-to-install, high performing aluminium decking that achieves spans up to 1100mm between fixing points with minimal deflection.

Drainage is controlled through optional channels fitted between the boards.
Aluminium joists and steel joist cradle pedestals complete the range of accessories.