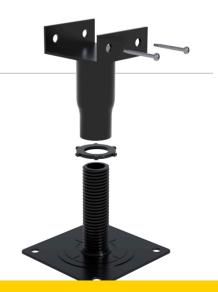

#### **Steel Joist Cradle Pedestals**

Steel Pedestal that accepts the aluminium joists and accommodates height adjustments.