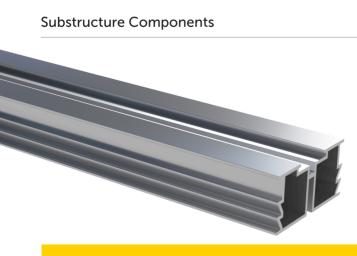

#### **Aluminium Joists**

Support Joist to provide optimum strength and stability to

3.6m & 6m