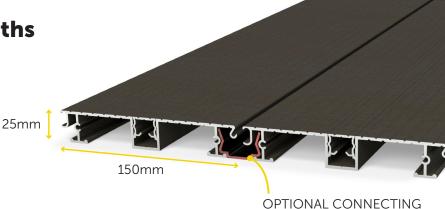

Available in three colours to suit a range of aesthetics and powder-coated to 120 microns with an improved, friction-tested textured surface, EazyDeck is hard-wearing and anti-slip. With a plank profile measuring 150mm wide by 25mm deep, this high performing Aluminium system easily achieves spans of 800mm with a 2kN point loading, with less than 5mm deflection.

#### Dimensions

| Product                              | Dimensions | Length    |  |
|--------------------------------------|------------|-----------|--|
| Balcony Board                        | 150x25mm   | 3.6m & 6m |  |
| Integrated Drainage Channel          | 20x15mm    | 6m        |  |
| Optional Connecting Drainage Channel | 48.5x10mm  | 6m        |  |

#### WANT A HIGH VOLUME DRAINAGE SOLUTION?

Ask us about MAXIMUM FLOW, an additional inter-board drainage and guttering system (shown above).