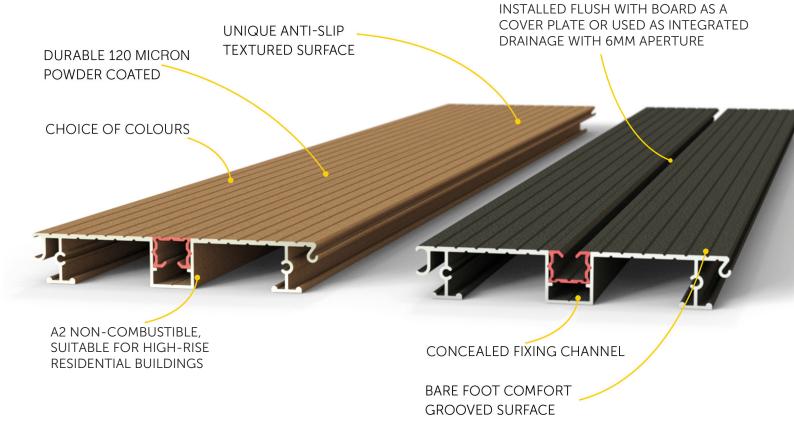

## **STYLISH | DURABLE | NON-COMBUSTIBLE | ZERO MAINTENANCE**

The EazyDeck Dual Board with its A2 (s1, d0) reaction-to-fire classification is the perfect decking for any project, including balconies on high-rise residential buildings.

Available in three colours to suit a range of aesthetics and powder-coated to 120 microns with an improved, friction-tested textured surface, EazyDeck is hard-wearing and anti-slip. With a plank profile measuring 150mm wide by 25mm deep, this high performing Aluminium system easily achieves spans of 800mm with a 2kN point loading, with less than 5mm deflection.

**REVERSIBLE CHANNEL SECTION, EITHER** 

Concealed fixings and a reversible, integrated drainage system ensures long-lasting structural integrity and zero maintenance, whilst also adding to the overall deck appearance.

## Available in 3.6m or 6m lengths & three popular colours:

Black (RAL 9005)

Anthracite Grey (RAL 7016)

Sand (RAL 1019)

DRAINAGE CHANNEL