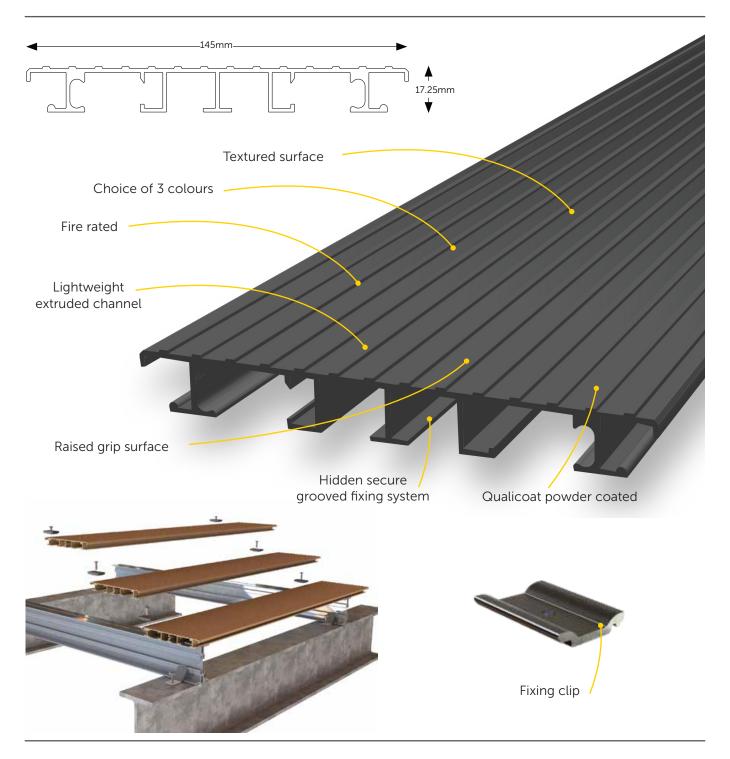

## **Technical Specification**

| Characteristics             | Units                                                         |
|-----------------------------|---------------------------------------------------------------|
| Fire Rated                  | A2 - s1,d0                                                    |
| Compliance                  | Commercial & Residential                                      |
| Material                    | 6063 T6 Aluminium                                             |
| Recycled                    | 30% Minimum                                                   |
| Colour                      | Black (RAL 9005), Anthracite Grey (RAL 7016), Sand (RAL 1019) |
| Finish                      | Durable Textured                                              |
| Warranty                    | PPC 10 Years                                                  |
| Service Life                | 30 years                                                      |
| 2kN Load Span               | Up to 600mm                                                   |
| Available Lengths (Typical) | 3.6m                                                          |

The A2 EazyDeck Alu Slim is our most slender and lightweight aluminium decking. Measuring 145mm x 17mm, these boards are available in lengths of 3.6 metres and are fixed using special fixing clips. The system achieves spans of up to 600mm between fixing points.

A fire-rated solution, it is suitable for highrise residential buildings, both new-build and remediation schemes to replace non-compliant timber or composite decks. It is also stylish, hard-wearing, maintenance-free and anti-slip, and available in three standard colours.